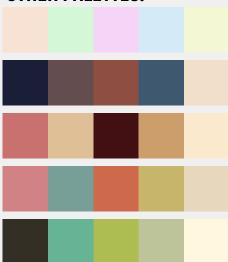

## FONTMOOD.COM

Selected typeface:

# ABBEKANLEY

#### FOUNDRY NAME: TYPODERMIC FONTS - LICENSE: 100% FREE

This is the regular weight of Abberancy-Regular typeface, created by Typodermic Fonts. Abberancy-Regular is in truetype format, contains accented letters for non-english language coverage and has a basic design, with abig x-height. Abberancy-Regular supports 11 languages: English, German, Spanish, French, Portoguese, Italian, Swedish, Norvegian, Danish, Albanian, Javanese

#### [download from here]

### Mood related palettes:

**MAIN PALETTE:** 



### **OTHER PALETTES:**