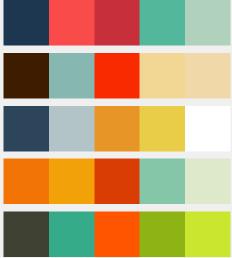

# FONTMOOD.COM

## Selected typeface:



### FOUNDRY NAME: MANS GREBACK - LICENSE: FREE FOR PERSONAL USE

This is the regular weight of Amplify Personal Use Only typeface, created by Måns Grebäck in 2013. Amplify Personal Use Only is in truetype format, is in a demo version without numbers, contains accented letters for non-english language coverage and has a small x-height. Amplify Personal Use Only supports twenty-two languages: English, German, Spanish, French, Portoguese, Italian, Turkish, Swedish, Czech, Polish, Norvegian, Danish, Hungarian, Icelandic, Finnish, Lithuanian, Estonian, Latvian, Albanian, Serbo-Croatian-Bosnian, Javanese, Faroese

#### [download from here]

## Mood related palettes:



#### **OTHER PALETTES:**