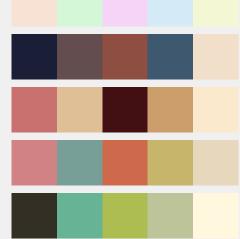

# FONTMOOD.COM

Selected typeface:

# Baveuse

### FOUNDRY NAME: **TYPODERMIC FONTS** - LICENSE: **100% FREE**

This is the regular weight of Baveuse-Regular typeface, created by Typodermic Fonts. Baveuse-Regular is in truetype format, contains accented letters for non-english language coverage and has a big x-height. Baveuse-Regular supports 25 languages: English, German, Spanish, French, Portoguese, Italian, Dutch, Turkish, Swedish, Czech, Polish, Norvegian, Romanian, Danish, Hungarian, Icelandic, Finnish, Lithuanian, Estonian, Latvian, Albanian, Catalan, Serbo-Croatian-Bosnian, Javanese, Faroese

#### [download from here]

### Mood related palettes: