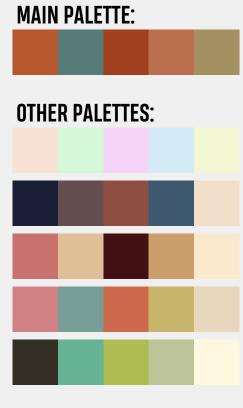

# FONTMOOD.COM

## Selected typeface:



### FOUNDRY NAME: **TYPODERMIC FONTS** - LICENSE: **100% FREE**

This is the regular weight of BorgNine-Regular typeface, created by Typodermic Fonts. Lowercase letters in this font are the same as uppercase letters. BorgNine-Regular is in truetype format, contains accented letters for non-english language coverage and has a basic design, with ax-height equal to caps-height. BorgNine-Regular supports 12 languages: English, German, Spanish, French, Portoguese, Italian, Swedish, Norvegian, Danish, Albanian, Javanese, Faroese

#### [download from here]

## Mood related palettes: