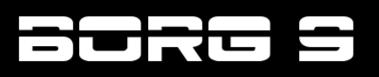

### FOUNDRY NAME: **TYPODERMIC FONTS** - LICENSE: **100% FREE**

This is the regular weight of BorgNine-Regular typeface, created by Typodermic Fonts. Lowercase letters in this font are the same as uppercase letters. BorgNine-Regular is in truetype format, contains accented letters for non-english language coverage and has a basic design, with ax-height equal to caps-height. BorgNine-Regular supports 12 languages: English, German, Spanish, French, Portoguese, Italian, Swedish, Norvegian, Danish, Albanian, Javanese, Faroese