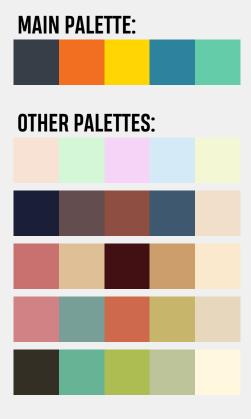

# FONTMOOD.COM

## Selected typeface:



### FOUNDRY NAME: **TYPODERMIC FONTS** - LICENSE: **100% FREE**

This is the regular weight of BorgNine-Regular typeface, created by Typodermic Fonts. Lowercase letters in this font are the same as uppercase letters. BorgNine-Regular is in truetype format, contains accented letters for non-english language coverage and has a basic design, with ax-height equal to caps-height. BorgNine-Regular supports 12 languages: English, German, Spanish, French, Portoguese, Italian, Swedish, Norvegian, Danish, Albanian, Javanese, Faroese

#### [download from here]

## Mood related palettes: