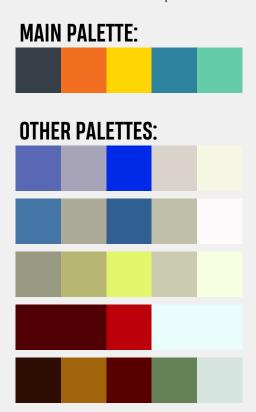

## FONTMOOD.COM

Selected typeface:



## FOUNDRY NAME: TYPODERMIC FONTS - LICENSE: 100% FREE

This is the regular weight of BorgNine-Regular typeface, created by Typodermic Fonts. Lowercase letters in this font are the same as uppercase letters. BorgNine-Regular is in truetype format, contains accented letters for non-english language coverage and has a basic design, with ax-height equal to caps-height. BorgNine-Regular supports 12 languages: English, German, Spanish, French, Portoguese, Italian, Swedish, Norvegian, Danish, Albanian, Javanese, Faroese

## [download from here]

Mood related palettes: