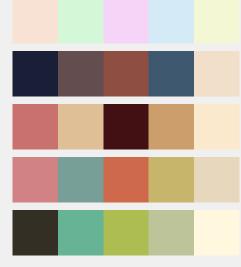

ected typeface:

# **BUILT TITLING**

#### FOUNDRY NAME: **TYPODERMIC FONTS** - LICENSE: **100% FREE**

This is the regular weight of BuiltTitlingSb-Regular typeface, created by Typodermic Fonts. Lowercase letters in this font are the same as uppercase letters. BuiltTitlingSb-Regular is in truetype format, contains accented letters for non-english language coverage and has a basic design, with ax-height equal to caps-height. BuiltTitlingSb-Regular supports 25 languages: English, German, Spanish, French, Portoguese, Italian, Dutch, Turkish, Swedish, Czech, Polish, Norvegian, Romanian, Danish, Hungarian, Icelandic, Finnish, Lithuanian, Estonian, Latvian, Albanian, Catalan, Serbo-Croatian-Bosnian, Javanese, Faroese

[download from here]

## Mood related palettes:



#### **OTHER PALETTES:**