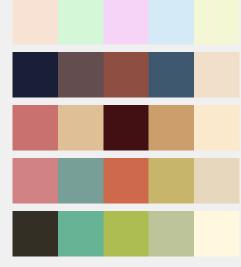

ected typeface:

# **BUILT TITLING**

#### FOUNDRY NAME: **TYPODERMIC FONTS** - LICENSE: **100% FREE**

This is the regular weight of BuiltTitlingSb-Regular typeface, created by Typodermic Fonts. Lowercase letters in this font are the same as uppercase letters. BuiltTitlingSb-Regular is in truetype format, contains accented letters for non-english language coverage and has a basic design, with ax-height equal to caps-height. BuiltTitlingSb-Regular supports 25 languages: English, German, Spanish, French, Portoguese, Italian, Dutch, Turkish, Swedish, Czech, Polish, Norvegian, Romanian, Danish, Hungarian, Icelandic, Finnish, Lithuanian, Estonian, Latvian, Albanian, Catalan, Serbo-Croatian-Bosnian, Javanese, Faroese

[download from here]

## Mood related palettes:



#### **OTHER PALETTES:**