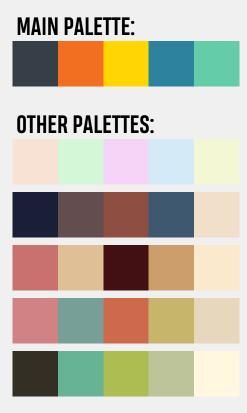

# FONTMOOD.COM

## Selected typeface:



#### FOUNDRY NAME: ICONIAN FONTS - LICENSE: FREEWARE, COMMERCIAL USE REQUIRES

### DONATION

This is the regular weight of Drosselmeyer Semi-Italic typeface, created by Iconian Fonts in 2016. Drosselmeyer Semi-Italic is in opentype format, contains accented letters for non-english language coverage and has a basic design, with asmall x-height. Drosselmeyer Semi-Italic supports 14 languages: English, German, Spanish, French, Portoguese, Italian, Swedish, Norvegian, Danish, Finnish, Estonian, Albanian, Javanese, Faroese

#### [download from here]

## Mood related palettes: