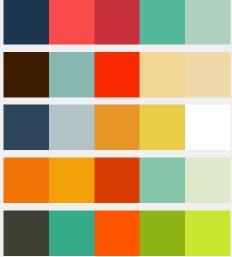

# FONTMOOD.COM

Selected typeface:

## Garden Gnome

#### FOUNDRY NAME: GROOVYJOURNAL - LICENSE: FREEWARE, COMMERCIAL USE REQUIRES

#### DONATION

This is the regular weight of Garden Gnome Regular typeface, created by GroovyJournal. Garden Gnome Regular is in opentype format, contains accented letters for non-english language coverage and has a small x-height. Garden Gnome Regular supports 12 languages: English, German, Spanish, French, Portoguese, Italian, Swedish, Norvegian, Danish, Albanian, Javanese, Faroese

#### [download from here]

### Mood related palettes:



#### **OTHER PALETTES:**