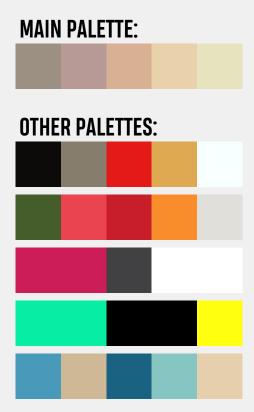

## FONTMOOD.COM

Selected typeface:



## FOUNDRY NAME: TYPODERMIC FONTS - LICENSE: 100% FREE

This is the regular weight of Hawkeye-Regular typeface, created by Typodermic Fonts. Lowercase letters in this font are the same as uppercase letters. Hawkeye-Regular is in truetype format, contains accented letters for non-english language coverage and has a x-height equal to caps-height. Hawkeye-Regular supports 14 languages: English, German, Spanish, French, Portoguese, Italian, Swedish, Norvegian, Danish, Finnish, Estonian, Albanian, Javanese, Faroese

## [download from here]

## Mood related palettes: