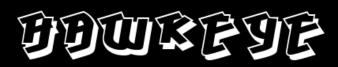

## FOUNDRY NAME: TYPODERMIC FONTS - LICENSE: 100% FREE

This is the regular weight of Hawkeye-Regular typeface, created by Typodermic Fonts. Lowercase letters in this font are the same as uppercase letters. Hawkeye-Regular is in truetype format, contains accented letters for non-english language coverage and has a x-height equal to caps-height. Hawkeye-Regular supports 14 languages: English, German, Spanish, French, Portoguese, Italian, Swedish, Norvegian, Danish, Finnish, Estonian, Albanian, Javanese, Faroese