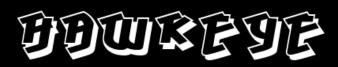

## FONTMOOD.COM

Selected typeface:

## FOUNDRY NAME: TYPODERMIC FONTS - LICENSE: 100% FREE

This is the regular weight of Hawkeye-Regular typeface, created by Typodermic Fonts. Lowercase letters in this font are the same as uppercase letters. Hawkeye-Regular is in truetype format, contains accented letters for non-english language coverage and has a x-height equal to caps-height. Hawkeye-Regular supports 14 languages: English, German, Spanish, French, Portoguese, Italian, Swedish, Norvegian, Danish, Finnish, Estonian, Albanian, Javanese, Faroese