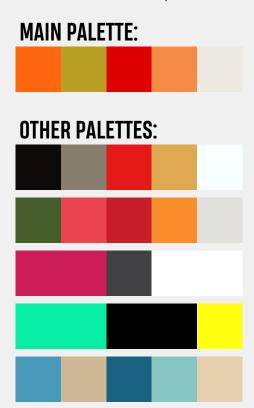

## FONTMOOD.COM

Selected typeface:



## FOUNDRY NAME: TYPODERMIC FONTS - LICENSE: 100% FREE

This is the regular weight of Hawkeye-Regular typeface, created by Typodermic Fonts. Lowercase letters in this font are the same as uppercase letters. Hawkeye-Regular is in truetype format, contains accented letters for non-english language coverage and has a x-height equal to caps-height. Hawkeye-Regular supports 14 languages: English, German, Spanish, French, Portoguese, Italian, Swedish, Norvegian, Danish, Finnish, Estonian, Albanian, Javanese, Faroese

## [download from here]

## Mood related palettes: