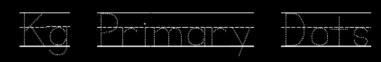

## FOUNDRY NAME: KIMBERLY GESWEIN - LICENSE: FREE FOR PERSONAL USE

This is the regular weight of KG Primary Dots Lined NOSPACE typeface, created by Kimberly Geswein in 2013. KG Primary Dots Lined NOSPACE is in truetype format, contains accented letters for non-english language coverage and has a very complex design, with a big x-height. KG Primary Dots Lined NOSPACE supports 21 languages: English, German, Spanish, French, Portoguese, Italian, Turkish, Swedish, Czech, Polish, Norvegian, Danish, Hungarian, Finnish, Lithuanian, Estonian, Latvian, Albanian, Catalan, Serbo-Croatian-Bosnian, Javanese