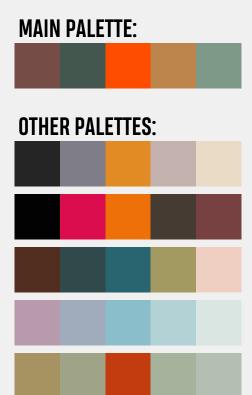

## FONTMOOD.COM

Selected typeface:



## FOUNDRY NAME: KIMBERLY GESWEIN - LICENSE: FREE FOR PERSONAL USE

This is the regular weight of KG Primary Dots Lined NOSPACE typeface, created by Kimberly Geswein in 2013. KG Primary Dots Lined NOSPACE is in truetype format, contains accented letters for non-english language coverage and has a very complex design, with a big x-height. KG Primary Dots Lined NOSPACE supports 21 languages: English, German, Spanish, French, Portoguese, Italian, Turkish, Swedish, Czech, Polish, Norvegian, Danish, Hungarian, Finnish, Lithuanian, Estonian, Latvian, Albanian, Catalan, Serbo-Croatian-Bosnian, Javanese

## [download from here]

## Mood related palettes: