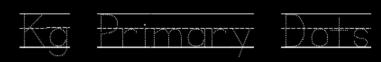

## FOUNDRY NAME: KIMBERLY GESWEIN - LICENSE: FREE FOR PERSONAL USE

This is the regular weight of KG Primary Dots Lined NOSPACE typeface, created by Kimberly Geswein in 2013. KG Primary Dots Lined NOSPACE is in truetype format, contains accented letters for non-english language coverage and has a very complex design, with a big x-height. KG Primary Dots Lined NOSPACE supports 21 languages: English, German, Spanish, French, Portoguese, Italian, Turkish, Swedish, Czech, Polish, Norvegian, Danish, Hungarian, Finnish, Lithuanian, Estonian, Latvian, Albanian, Catalan, Serbo-Croatian-Bosnian, Javanese