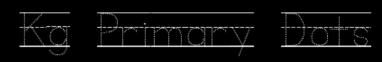

## FOUNDRY NAME: KIMBERLY GESWEIN - LICENSE: FREE FOR PERSONAL USE

This is the regular weight of KG Primary Dots Lined NOSPACE typeface, created by Kimberly Geswein in 2013. KG Primary Dots Lined NOSPACE is in truetype format, contains accented letters for non-english language coverage and has a very complex design, with a big x-height. KG Primary Dots Lined NOSPACE supports 21 languages: English, German, Spanish, French, Portoguese, Italian, Turkish, Swedish, Czech, Polish, Norvegian, Danish, Hungarian, Finnish, Lithuanian, Estonian, Latvian, Albanian, Catalan, Serbo-Croatian-Bosnian, Javanese