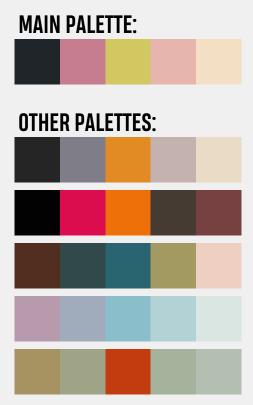

## FONTMOOD.COM

Selected typeface:



## FOUNDRY NAME: KIMBERLY GESWEIN - LICENSE: FREE FOR PERSONAL USE

This is the regular weight of KG Primary Dots Lined NOSPACE typeface, created by Kimberly Geswein in 2013. KG Primary Dots Lined NOSPACE is in truetype format, contains accented letters for non-english language coverage and has a very complex design, with a big x-height. KG Primary Dots Lined NOSPACE supports 21 languages: English, German, Spanish, French, Portoguese, Italian, Turkish, Swedish, Czech, Polish, Norvegian, Danish, Hungarian, Finnish, Lithuanian, Estonian, Latvian, Albanian, Catalan, Serbo-Croatian-Bosnian, Javanese

## [download from here]

Mood related palettes: