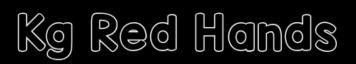

# FONTMOOD.COM

Selected typeface:

### FOUNDRY NAME: KIMBERLY GESWEIN - LICENSE: FREE FOR PERSONAL USE

This is the regular weight of KG Red Hands Outline typeface, created by Kimberly Geswein in 2014. KG Red Hands Outline is in truetype format, contains accented letters for non-english language coverage and has a big x-height. KG Red Hands Outline supports 23 languages: English, German, Spanish, French, Portoguese, Italian, Turkish, Swedish, Czech, Polish, Norvegian, Danish, Hungarian, Icelandic, Finnish, Lithuanian, Estonian, Latvian, Albanian, Catalan, Serbo-Croatian-Bosnian, Javanese, Faroese