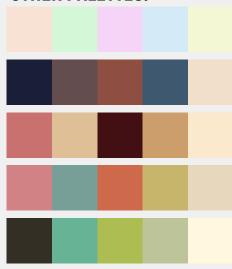

## FONTMOOD.COM

Selected typeface:

# Minewill

#### FOUNDRY NAME: TYPODERMIC FONTS - LICENSE: 100% FREE

This is the regular weight of Mlurmlry-Regular typeface, created by Typodermic Fonts. Mlurmlry-Regular is in truetype format, contains accented letters for non-english language coverage and has a big x-height. Mlurmlry-Regular supports 14 languages: English, German, Spanish, French, Portoguese, Italian, Swedish, Norvegian, Danish, Finnish, Estonian, Albanian, Javanese, Faroese

#### [download from here]

Mood related palettes:

**MAIN PALETTE:** 



### **OTHER PALETTES:**