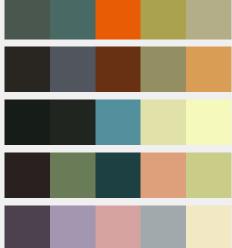

# FONTMOOD.COM

## Selected typeface:



#### FOUNDRY NAME: ICONIAN FONTS - LICENSE: FREEWARE, COMMERCIAL USE REQUIRES

#### DONATION

This is the regular weight of Ninja Garden Semi-Italic typeface, created by Iconian Fonts in 2017. Ninja Garden Semi-Italic is in opentype format, contains accented letters for non-english language coverage and has a big x-height. Ninja Garden Semi-Italic supports 14 languages: English, German, Spanish, French, Portoguese, Italian, Swedish, Norvegian, Danish, Finnish, Estonian, Albanian, Javanese, Faroese

#### [download from here]

### Mood related palettes: