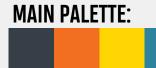

## FONTMOOD.COM

Selected typeface:



## FOUNDRY NAME: **TYPODERMIC FONTS** - LICENSE: **100% FREE**

This is the regular weight of Rafika-Regular typeface, created by Typodermic Fonts. Rafika-Regular is in truetype format, contains accented letters for non-english language coverage and has a big x-height. Rafika-Regular supports 25 languages: English, German, Spanish, French, Portoguese, Italian, Dutch, Turkish, Swedish, Czech, Polish, Norvegian, Romanian, Danish, Hungarian, Icelandic, Finnish, Lithuanian, Estonian, Latvian, Albanian, Catalan, Serbo-Croatian-Bosnian, Javanese, Faroese

[download from here]

## Mood related palettes:



## OTHER PALETTES: