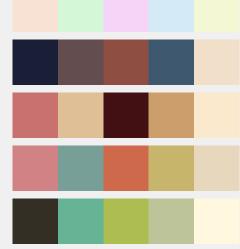

## FONTMOOD.COM

Selected typeface:



## FOUNDRY NAME: **TYPODERMIC FONTS** - LICENSE: **100% FREE**

This is the regular weight of Rafika-Regular typeface, created by Typodermic Fonts. Rafika-Regular is in truetype format, contains accented letters for non-english language coverage and has a big x-height. Rafika-Regular supports 25 languages: English, German, Spanish, French, Portoguese, Italian, Dutch, Turkish, Swedish, Czech, Polish, Norvegian, Romanian, Danish, Hungarian, Icelandic, Finnish, Lithuanian, Estonian, Latvian, Albanian, Catalan, Serbo-Croatian-Bosnian, Javanese, Faroese

[download from here]

## Mood related palettes:



## OTHER PALETTES: