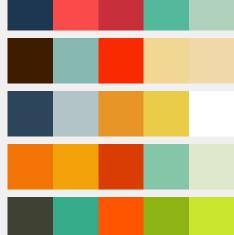

## FONTMOOD.COM

Selected typeface:



## FOUNDRY NAME: MANS GREBACK - LICENSE: FREE FOR PERSONAL USE

This is the regular weight of Shimes One PERSONAL USE typeface, created by MÃ¥ns Grebäck in 2015. Shimes One PERSONAL USE is in truetype format, is in a demo version without numbers, contains accented letters for non-english language coverage and has a big x-height. Shimes One PERSONAL USE supports twenty-two languages: English, German, Spanish, French, Portoguese, Italian, Turkish, Swedish, Czech, Polish, Norvegian, Danish, Hungarian, Icelandic, Finnish, Lithuanian, Estonian, Latvian, Albanian, Serbo-Croatian-Bosnian, Javanese, Faroese

## [download from here]

Mood related palettes: