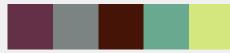

# FONTMOOD.COM

Selected typeface:



### FOUNDRY NAME: MANS GREBACK - LICENSE: FREE FOR PERSONAL USE

This is the regular weight of Shimes Two PERSONAL USE typeface, created by MÃ¥ns Grebäck in 2015. Shimes Two PERSONAL USE is in truetype format, is in a demo version without numbers, contains accented letters for non-english language coverage and has a small x-height. Shimes Two PERSONAL USE supports twenty-two languages: English, German, Spanish, French, Portoguese, Italian, Turkish, Swedish, Czech, Polish, Norvegian, Danish, Hungarian, Icelandic, Finnish, Lithuanian, Estonian, Latvian, Albanian, Serbo-Croatian-Bosnian, Javanese, Faroese

#### [download from here]

# Mood related palettes:

### **MAIN PALETTE:**



## **OTHER PALETTES:**