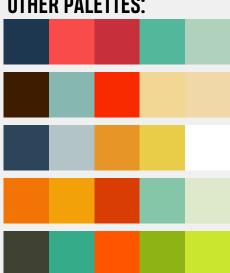

# FONTMOOD.COM

Selected typeface:



### FOUNDRY NAME: MANS GREBACK - LICENSE: FREE FOR PERSONAL USE

This is the regular weight of Shimes Two PERSONAL USE typeface, created by MÃ¥ns Grebäck in 2015. Shimes Two PERSONAL USE is in truetype format, is in a demo version without numbers, contains accented letters for non-english language coverage and has a small x-height. Shimes Two PERSONAL USE supports twenty-two languages: English, German, Spanish, French, Portoguese, Italian, Turkish, Swedish, Czech, Polish, Norvegian, Danish, Hungarian, Icelandic, Finnish, Lithuanian, Estonian, Latvian, Albanian, Serbo-Croatian-Bosnian, Javanese, Faroese

#### [download from here]

# Mood related palettes:

### **MAIN PALETTE:**



## **OTHER PALETTES:**