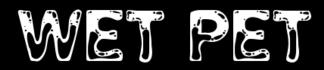

## FOUNDRY NAME: TYPODERMIC FONTS - LICENSE: 100% FREE

This is the regular weight of WetPet-Regular typeface, created by Typodermic Fonts. Lowercase letters in this font are the same as uppercase letters. WetPet-Regular is in truetype format, contains accented letters for non-english language coverage and has a x-height equal to caps-height. WetPet-Regular supports 14 languages: English, German, Spanish, French, Portoguese, Italian, Swedish, Norvegian, Danish, Finnish, Estonian, Albanian, Javanese, Faroese